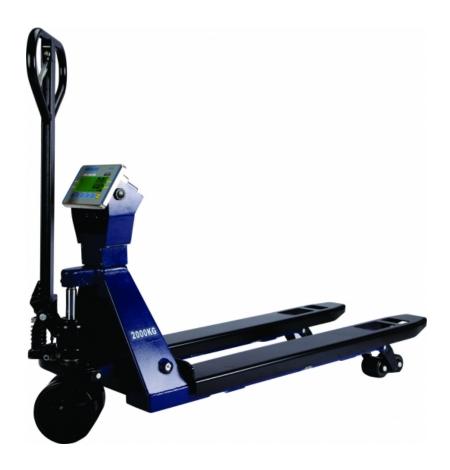

## **PTS Pallet Truck Scale**

### Speed, Performance, Value - Perfect Balance

- PTS Pallet Truck supplied with AE 402 indicator
  RS-232 bi-directional interface
- Hold function
- Full range tare
- Backlit LCD display
- Colour coded keys
- Check weighing LED lights to show acceptable
- Capacity tracker

- External calibration
- Rechargeable battery up to 90 hours operation
- Auto-sleep function
- DC Adapter
- Weighing

www.adamequipment.com

#### **Technical Specifications**

| Maximum capacity | 4400lb/2000kg |
|------------------|---------------|
| Readability      | 1lb/500g      |