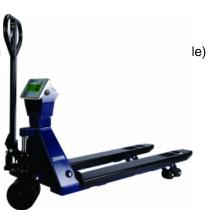

## **PTS Pallet Truck Scale**

### Speed, Performance, Value - Perfect Balance

- PTS Pallet Truck supplied with AE 402 indicator
  RS-232 bi-directional interface
- Hold function
- Full range tare
- Backlit LCD display
- Colour coded keys
- Check weighing LED lights to show acceptable
- Capacity tracker

- External calibration
- Rechargeable battery up to 90 hours operation
- Auto-sleep function
- DC Adapter
- Weighing

www.adamequipment.com

#### **Technical Specifications**

| Maximum capacity | 4400lb/2000kg |
|------------------|---------------|
| Readability      | 1lb/500g      |

## General Specifications

| Model                | PTS 5000a+AE402           |
|----------------------|---------------------------|
| Units of measurement | Pound (lb), Kilogram (kg) |